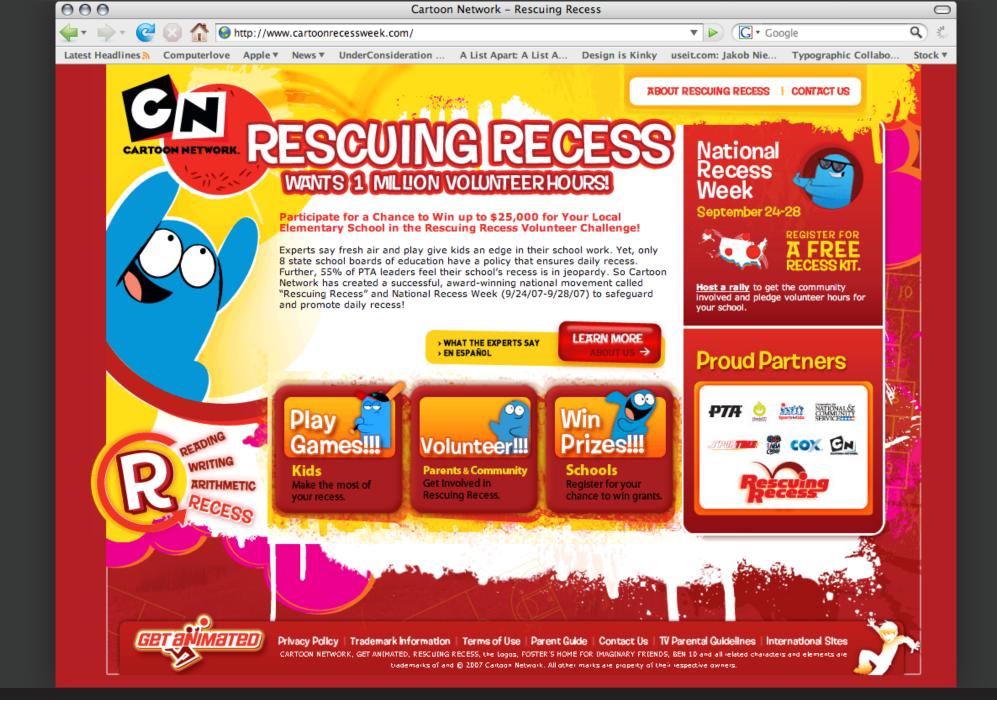

## **Cartoon Network**

**PROJECT**B2C Rescuing Recess Website**ROLE**IA; Design; Illustration; Front-end Development

## http://www.cartoonrecessweek.com Visio; Illustrator; Photoshop; HTML; CSS