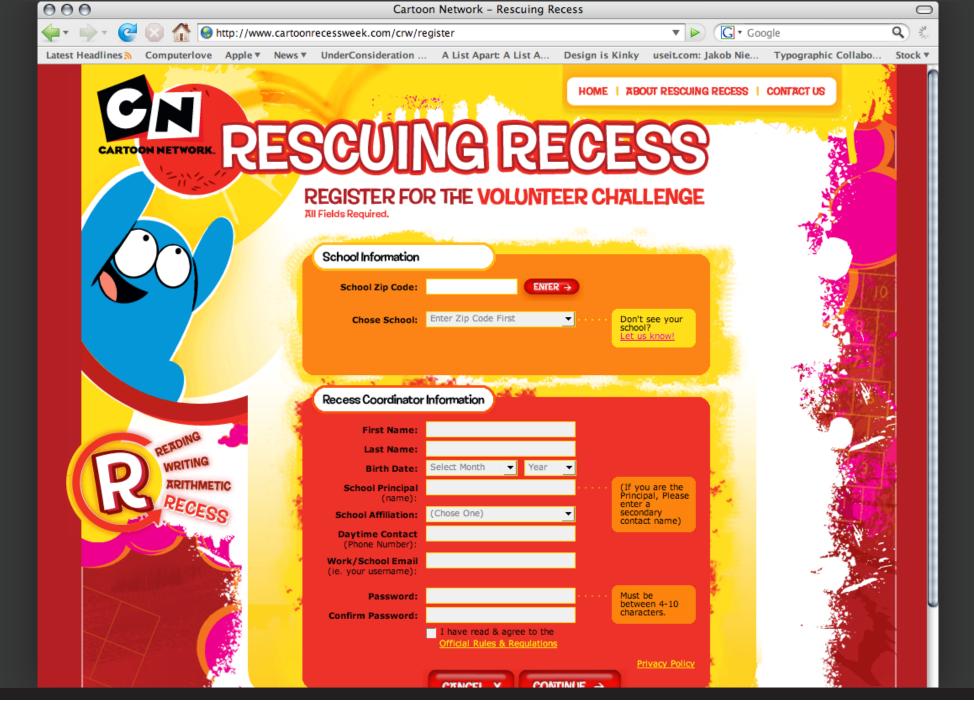

## **Cartoon Network**

**PROJECT**B2C Rescuing Recess Website**ROLE**IA; Design; Illustration; Front-end Development

## http://www.cartoonrecessweek.com Visio; Illustrator; Photoshop; HTML; CSS